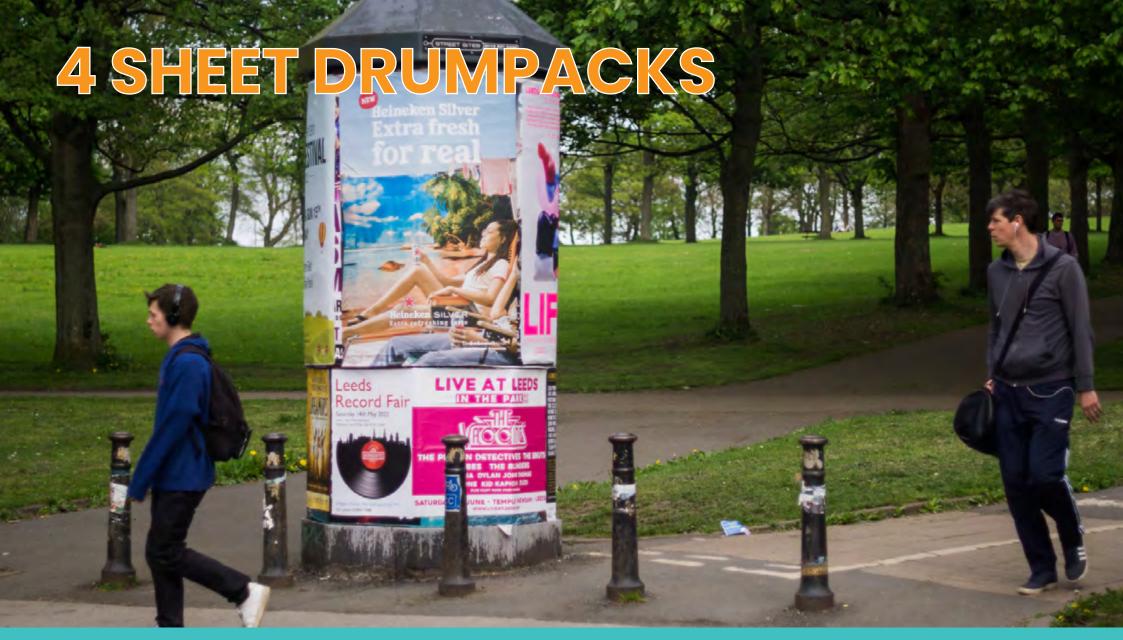

# **POSTER DRUMS AND FRAMED SITES**

£500 + VAT for ten named sites across Leeds per fortnight. Combined Footfall and Traffic average 1 million views per drumpack per fortnight. Other poster options available.