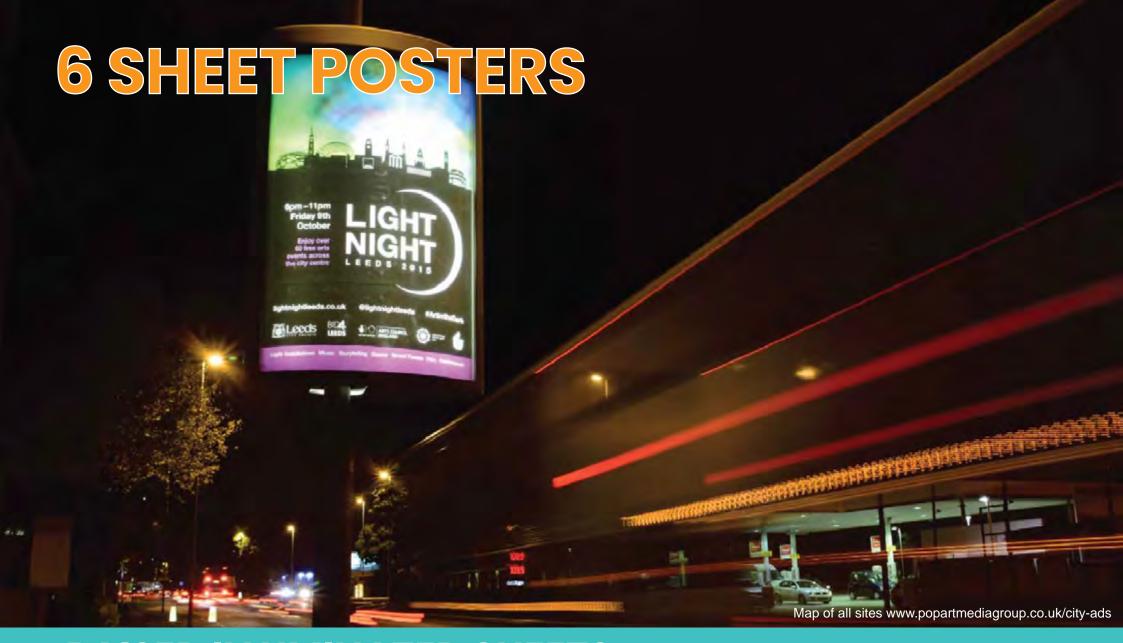

# **RAISED ILLUMINATED SHEETS**

Leeds per four week in-charge. OTS up to 240220 per site per fortnight. From £1200 for ten single-sided or £1750 for ten double-sided sites across the city.

All prices include printing and fitting. Ex VAT. Source Route Outdoor Media Analytics