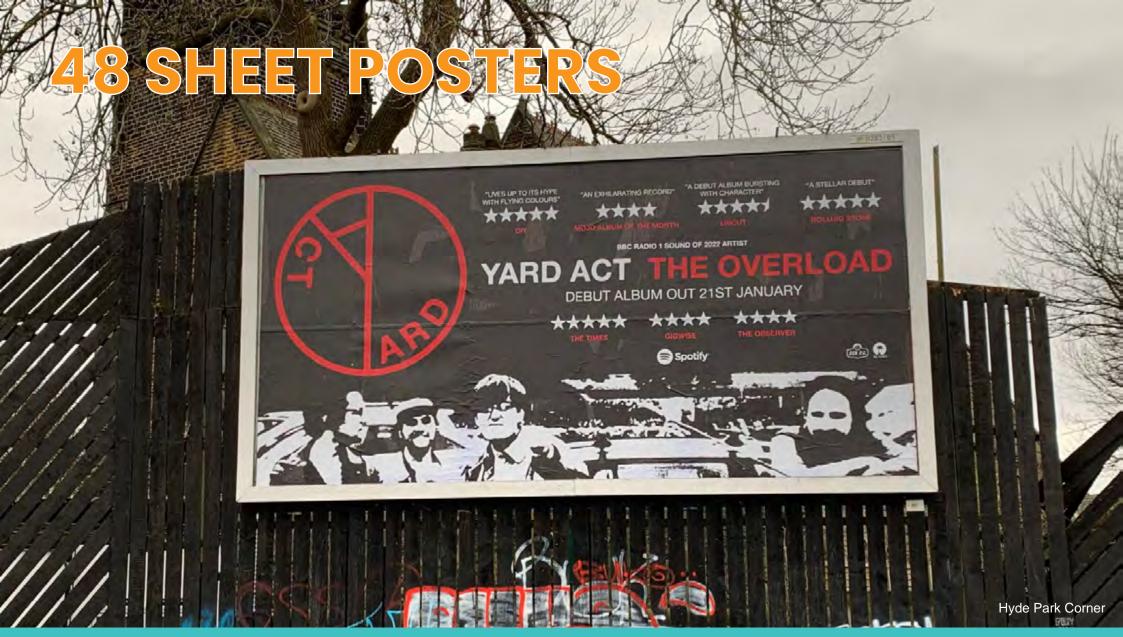

£850 per fortnight Hyde Park Corner\* LS6 2AS

All prices include printing and fitting. Ex VAT. \*Premium sites higher rate. Source Route Outdoor Media Analytics