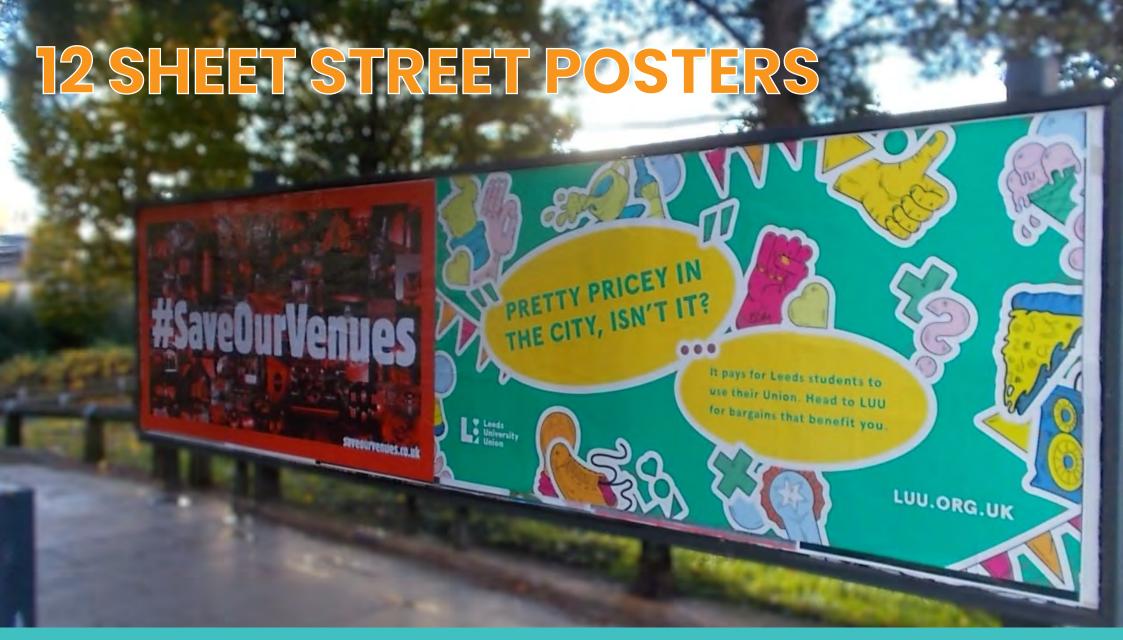

#### LANDSCAPE FORMAT AT STREET LEVEL

£165 per 12-sheet (or £660 for five) wet-rolled framed sites across Leeds per two week in-charge. OTS and Traffic average 250,000 per fortnight per site.

All prices include printing and fitting. Ex VAT. Source Route Outdoor Media Analytics, leedsdatamill.org and dft.gov.uk