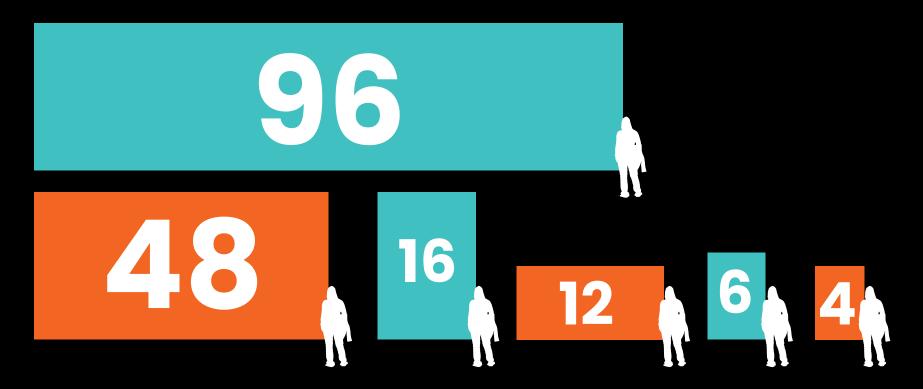

## 48 SHEETS • 16 SHEETS • 4 SHEETS • BANNERS

2023 Festivals include: Slam Dunk • Leeds • Bloodstock • Download • Parklife Boardmasters • Reading • Wireless • Latitude From £80.00

All prices include printing and fitting. Ex VAT.